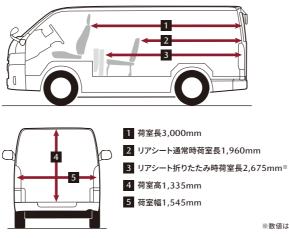

# ひと目で仕事のしやすさを直感させる高機能ボディ。

**走行性、積載性、安全性をハイバランスで融合** ボディサイズをフルに活用した広い荷室を実現しながら、スペースを 犠牲にすることなく優れた衝突安全性も確保。安定した走行性能、 抜群の積載性、防振パッチなどの採用で室内の快適性にも配慮して います。



使い勝手を考え抜いた、機能的なビッグスペース 広い荷室は、高い積載性が伴ってこそ活かされると考え、さまざまな 工夫を施しました。人が積み降ろししやすい高さや広さを実現すると 同時に、使う人の負担を軽減する装備を充実。より安全で迅速な作 業性に配慮しています。



| 乗り降りも積み降ろしもしやすい                               | IJ |
|-----------------------------------------------|----|
| 大開口のスライドドア                                    | リ  |
| スライドドアは、両側ともに1,180mm <sup>※</sup> の大きな開口幅を確保。 | 採  |
| スムーズな開閉とスライドドア全開ストッパーにより、快適な作業性               | 完  |
| を実現しました。                                      |    |



※数値は社内測定値。

※数値は社内測定値。

### リアサイドガラス(両側スライド式)

リアサイドに、凹凸の少ないくりぬきタイプのスライドウインドーを 采用。実用性とデザイン性を両立させ、一体感のあるサイドビューを 記成させました。 [標準装備:全車]



# 荷室の使いやすさを高める細やかな装備。



※数値は社内測定値。

### 折りたたみリアシート

リアシートは固定具を使うことなく荷室前方に折りたたむことが できます。



#### 室内灯自動消灯システム

エンジンOFFから20分を経過すると、すべての室内灯を自動消灯 します。ドアの閉め忘れや室内灯のスイッチ切り忘れなどによる バッテリー上がりを抑制します。

## イージークローザー(スライドドア・バッグドア)



リア&バックドアルームランプ リアルームランプに加え、バックドア近く の後方天井部にもバックドアルームラン プを装備。スライドドアとバックドアの開 閉に連動して、自動で点灯・消灯します。



#### リアバンパー(ステップ