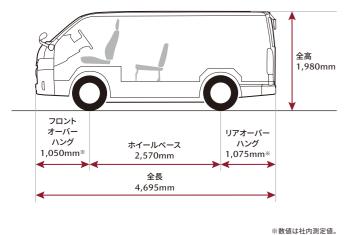

# ひと目で仕事のしやすさを直感させる高機能ボディ。

**走行性、積載性、安全性をハイバランスで融合** ボディサイズをフルに活用した広い荷室を実現しながら、スペースを 犠牲にすることなく優れた衝突安全性も確保。安定した走行性能、 抜群の積載性、防振パッチなどの採用で室内の快適性にも配慮して います。



使い勝手を考え抜いた、機能的なビッグスペース 広い荷室は、高い積載性が伴ってこそ活かされると考え、さまざまな 工夫を施しました。人が積み降ろししやすい高さや広さを実現すると 同時に、使う人の負担を軽減する装備を充実。より安全で迅速な作 業性に配慮しています。



| 乗り降りも積み降ろしもしやすい                               | IJ |
|-----------------------------------------------|----|
| 大開口のスライドドア                                    | リ  |
| スライドドアは、両側ともに1,180mm <sup>※</sup> の大きな開口幅を確保。 | 採  |
| スムーズな開閉とスライドドア全開ストッパーにより、快適な作業性               | 完  |
| を実現しました。                                      |    |



※数値は社内測定値。

※数値は社内測定値。

### リアサイドガラス(両側スライド式)

リアサイドに、凹凸の少ないくりぬきタイプのスライドウインドーを 采用。実用性とデザイン性を両立させ、一体感のあるサイドビューを 記成させました。 [標準装備:全車]



# 荷室の使いやすさを高める細やかな装備。



※数値は社内測定値。

### 折りたたみリアシート

リアシートは固定具を使うことなく荷室前方に折りたたむことが できます。



#### 室内灯自動消灯システム

エンジンOFFから20分を経過すると、すべての室内灯を自動消灯 します。ドアの閉め忘れや室内灯のスイッチ切り忘れなどによる バッテリー上がりを抑制します。

## イージークロー