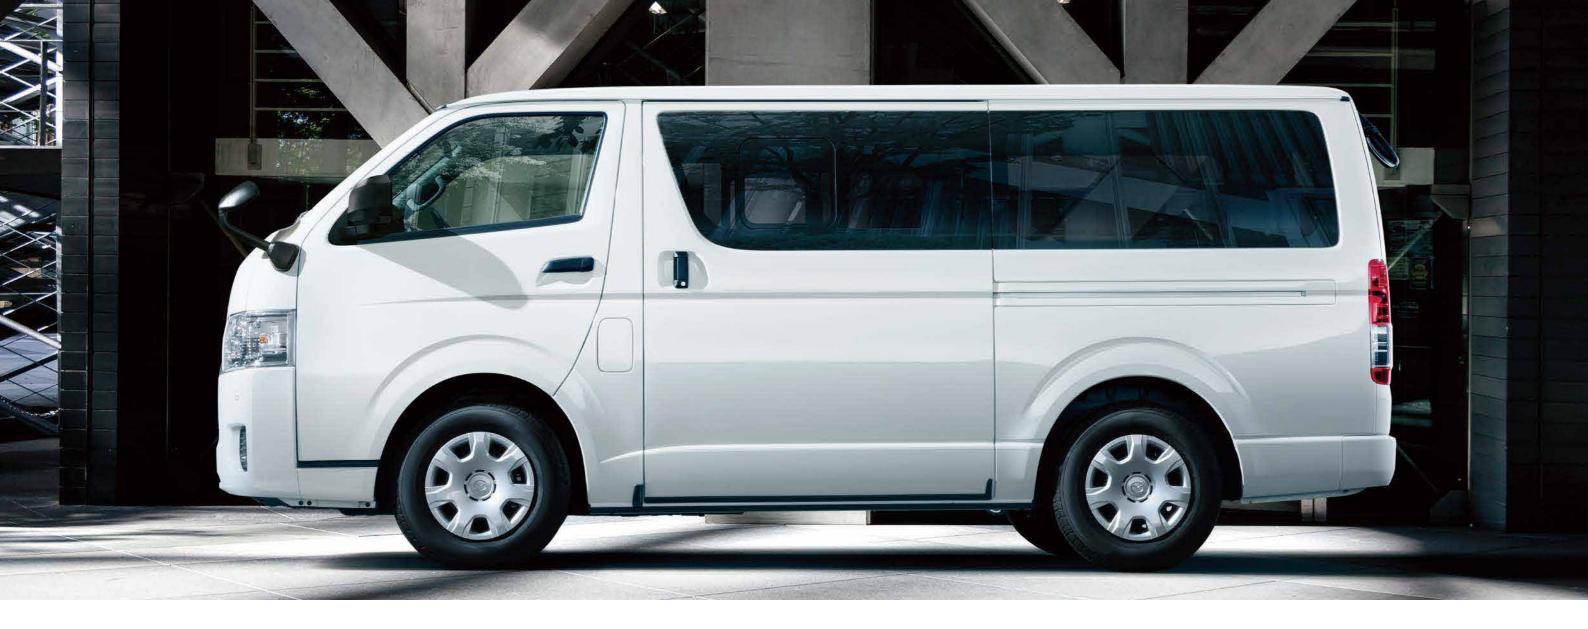

# ひと目で仕事のしやすさを直感させる高機能ボディ。

**走行性、積載性、安全性をハイバランスで融合** ボディサイズをフルに活用した広い荷室を実現しながら、スペースを 犠牲にすることなく優れた衝突安全性も確保。安定した走行性能、 抜群の積載性、防振パッチなどの採用で室内の快適性にも配慮して います。

使い勝手を考え抜いた、機能的なビッグスペース 広い荷室は、高い積載性が伴ってこそ活かされると考え、さまざまな 工夫を施しました。人が積み降ろししやすい高さや広さを実現すると 同時に、使う人の負担を軽減する装備を充実。より安全で迅速な作 業性に配慮しています。