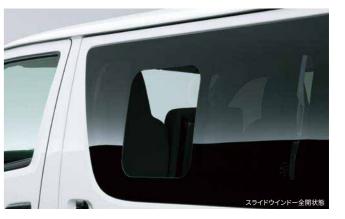

### リアサイドガラス(両側スライド式)

リアサイドに、凹凸の少ないくりぬきタイプのスライドウインドーを 采用。実用性とデザイン性を両立させ、一体感のあるサイドビューを 記成させました。 [標準装備:全車]