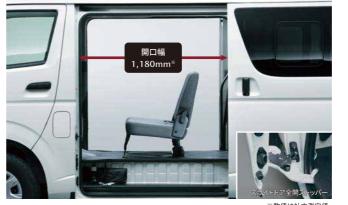

| 乗り降りも積み降ろしもしやすい                               | IJ |
|-----------------------------------------------|----|
| 大開口のスライドドア                                    | リ  |
| スライドドアは、両側ともに1,180mm <sup>※</sup> の大きな開口幅を確保。 | 採  |
| スムーズな開閉とスライドドア全開ストッパーにより、快適な作業性               | 完  |
| を実現しました。                                      |    |

※数値は社内測定値。

※数値は社内測定値。