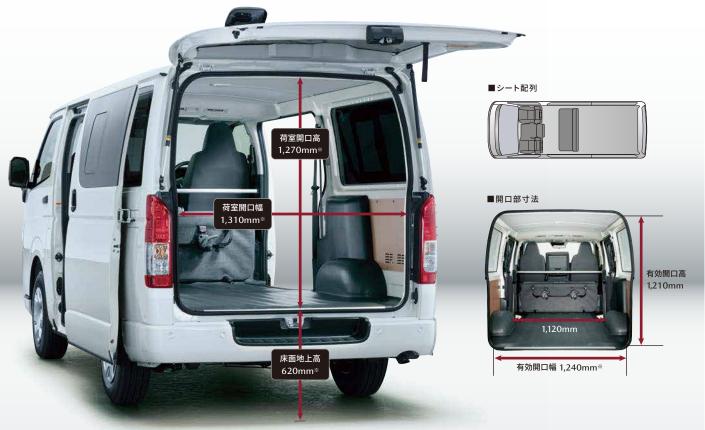

# ひと目で仕事のしやすさを直感させる高機能ボディ。

**走行性、積載性、安全性をハイバランスで融合** ボディサイズをフルに活用した広い荷室を実現しながら、スペースを 犠牲にすることなく優れた衝突安全性も確保。安定した走行性能、 抜群の積載性、防振パッチなどの採用で室内の快適性にも配慮して います。

使い勝手を考え抜いた、機能的なビッグスペース 広い荷室は、高い積載性が伴ってこそ活かされると考え、さまざまな 工夫を施しました。人が積み降ろししやすい高さや広さを実現すると 同時に、使う人の負担を軽減する装備を充実。より安全で迅速な作 業性に配慮しています。

| 乗り降りも積み降ろしもしやすい                               | IJ |
|-----------------------------------------------|----|
| 大開口のスライドドア                                    | リ  |
| スライドドアは、両側ともに1,180mm <sup>※</sup> の大きな開口幅を確保。 | 採  |
| スムーズな開閉とスライドドア全開ストッパーにより、快適な作業性               | 完  |
| を実現しました。                                      |    |